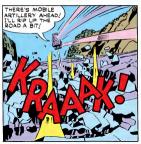

## FOES!

INSIGES HAVE PLACED MAN MINUTES AWAY FROM ANY POINT ON EARTH ... WITH DISTANCE ANNIHILATED. THE PERIL OF TOTAL WAR CAN BE FOUGHT AS SWIFTLY AS IT APPEARS.... OWAC MANEULERS HIS "CAPSULE-PLAVE INTO A STEEP DIVE FROM THE STRATOSPHERE AND BEGINS HIS GLIDE ACROSS ENDER.... CAN ONE MAN STOP A BRIGAND ARMY FROM ITS GOAL OF CONQUEST? A HUNDRED THOUSAND GUIS WAIT WITH ONE ANSWER....